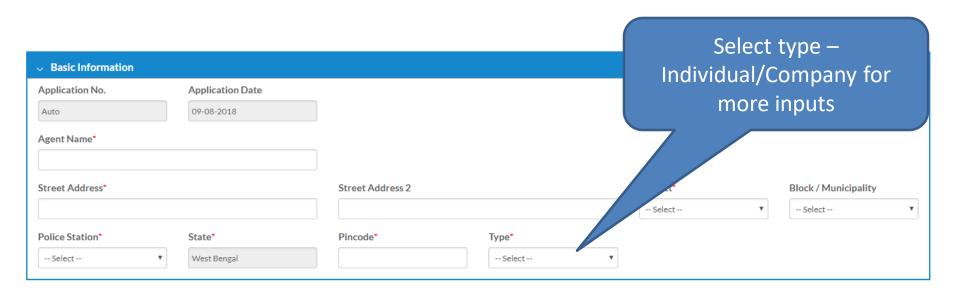

# Agent Registration Screen - 2

Select type to display more input fields for applicant details (Individual info, Company info etc) Upload jpg/png Individual Info Photograph Father's Name Occupation Permanent Address format image Upload jpg/png format image Company Information Name Address tion Certificate Major Activities CIN No. Enter Director/Partner details here Company Director / Partners Info Designation\* DIN No. -- Select --