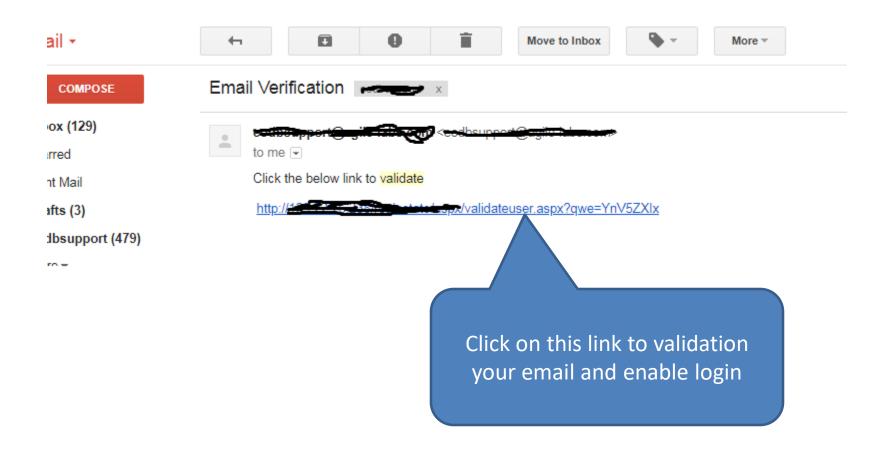

#### **User Manual**

Real Estate Agent Registration

Version: 1.0

Nov 2022

## Create login to the application

Go to following website: https://rera.wb.gov.in/



# User Application Registration Page

Provide all the required field and click on submit to register into application.

An email will sent to your mentioned email id for validation.



# After submit on Registration page



# Open your email to check the Validation Link



# Login to application

Provide your User Name (in registration page) and password to login



## Dashboard/Home Screen



#### Left Panel Menus

#### Application Status for Agent

Applicant can view the status of submitted applications for Agent registration

#### Hearing Pending List

 If department call for physical document verification applicant can check from this menu

# Agent Registration Page



# Agent Registration Screen - 1

Provide agent name and location – scroll to input next



# Agent Registration Screen - 2

Select type to display more input fields for applicant details (Individual info, Company info etc) Upload jpg/png Individual Info Photograph Father's Name Occupation Permanent Address format image Upload jpg/png format image Company Information Name Address tion Cer