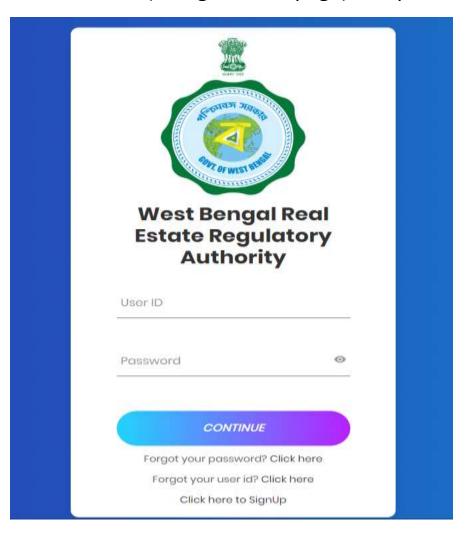

## Create login to the application

Go to following website: https://rera.wb.gov.in/

# User Application Registration Page

Provide all the required field and click on submit to register into application.

An email will sent to your mentioned email id for validation.