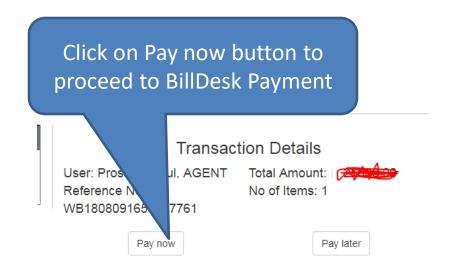

## Payment Screen

Payment can be done using Credit Card/Debit Card/Internet Banking. After clicking on paynow button it will redirect to BillDesk payment gateway