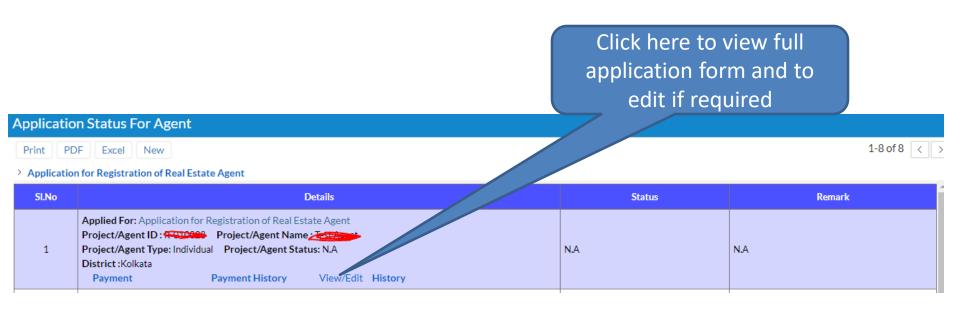

# Returned from department for Rectification

Edit can be possible in case if the application returned from department, or at the time of hearing for physical document verification by the department personnel