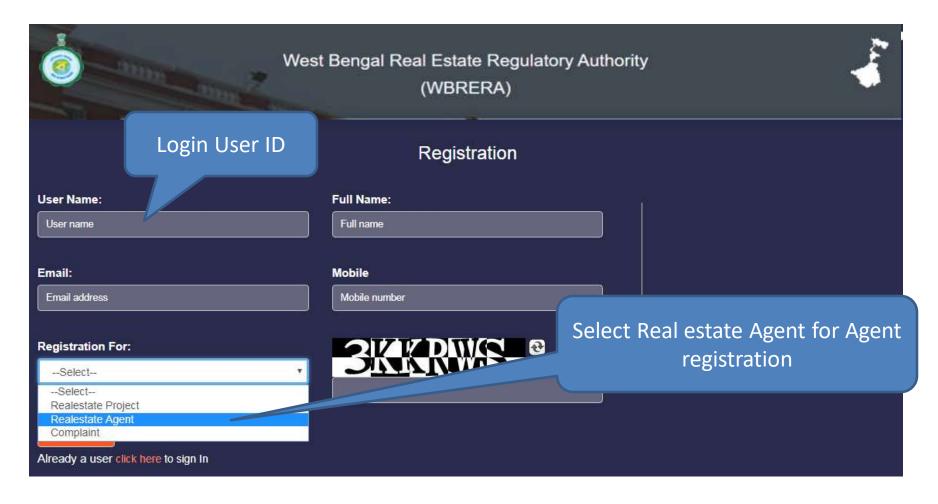

# User Application Registration Page

Provide all the required field and click on submit to register into application.

An email will sent to your mentioned email id for validation.

# After submit on Registration page