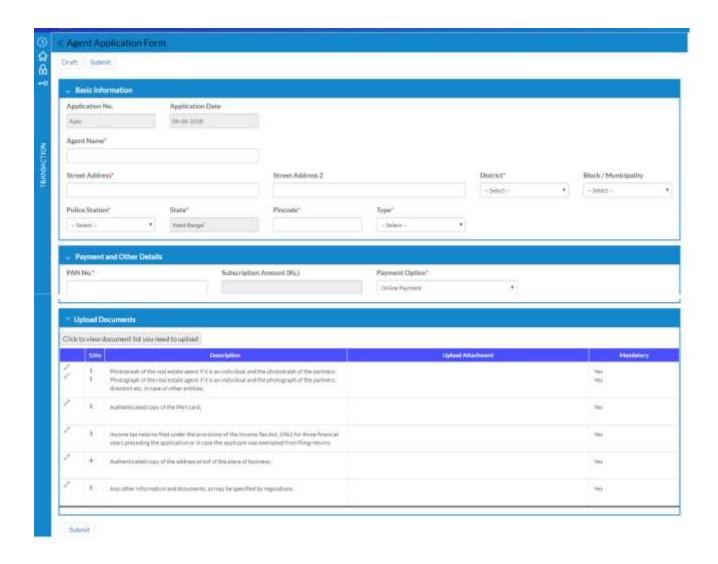

# Agent Registration Page

# Agent Registration Screen - 1

Provide agent name and location – scroll to input next

## Agent Registration Screen - 3

Provide pan no and upload all the necessary documents. Payment will be online only, according to type selected