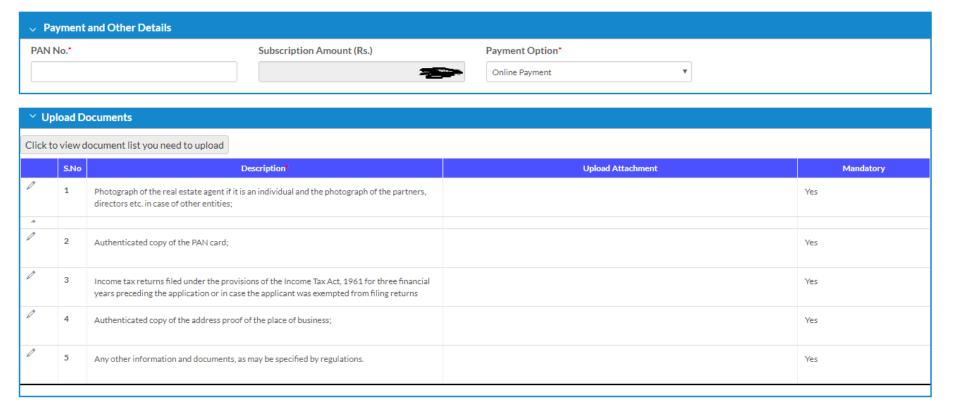

## Agent Registration Screen - 3

Provide pan no and upload all the necessary documents. Payment will be online only, according to type selected