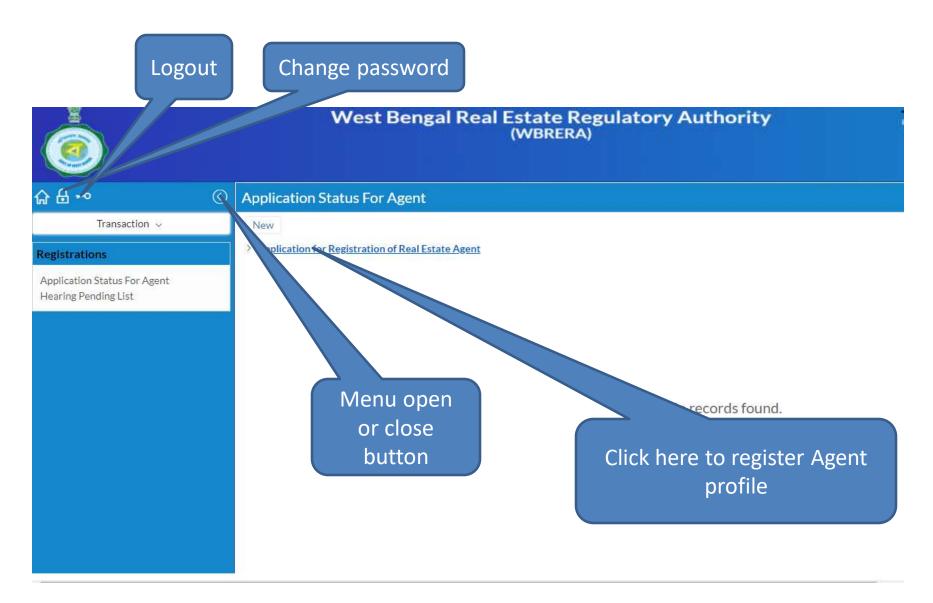

## Dashboard/Home Screen

#### Left Panel Menus

#### Application Status for Agent

Applicant can view the status of submitted applications for Agent registration

#### Hearing Pending List

 If department call for physical document verification applicant can check from this menu