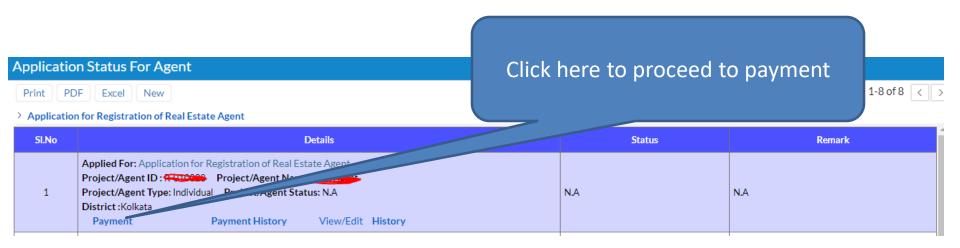

# Listing of Applications

After submitting the application form it will list the application, and to complete the process and submit to department you need to complete the payment.

Click on Payment to proceed to payment