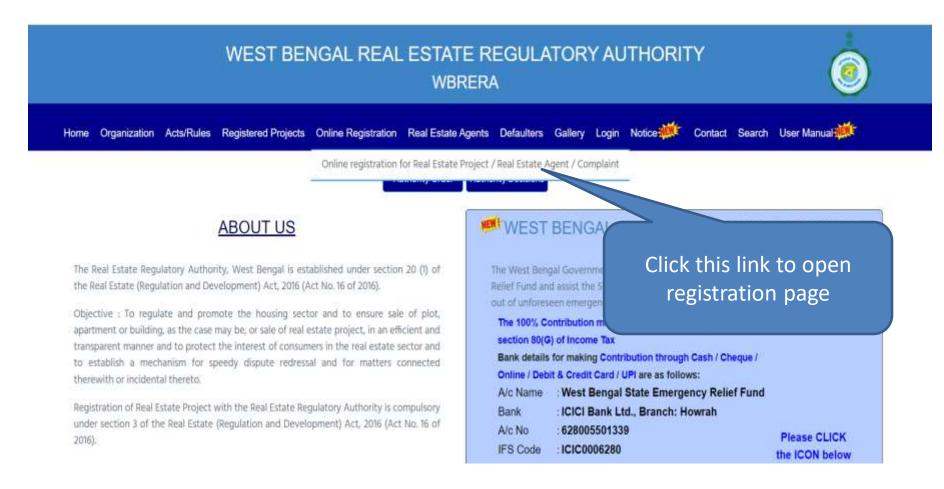

## Create login to the application

Go to following website: https://rera.wb.gov.in/

# User Application Registration Page

Provide all the required field and click on submit to register into application.

An email will sent to your mentioned email id for validation.