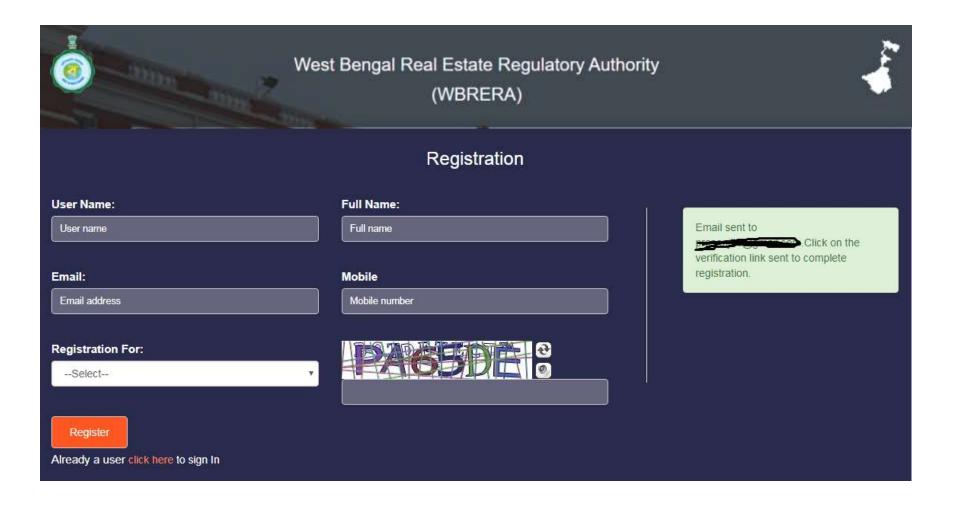

# User Application Registration Page

Provide all the required field and click on submit to register into application.

An email will sent to your mentioned email id for validation.

# After submit on Registration page